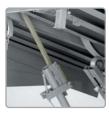

### Lip Drive™ Positive Lip Extension

- Lip Drive provides reliable lip extension activation.
- Lip Assist spring restricts the descent of the lip until walk down is performed.

· Lip mechanism is completely yieldable.