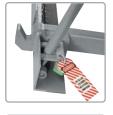

#### **CamControl™ Counter Balance Assembly**

- · Multiple spring counter balance.
- Precision lifting roller and metered cam provide superb balance and easy walk down of the ramp.