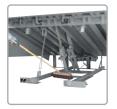

#### CleanSweep™ Frame

- Provides clear access to area beneath platform.
- · Allows easy removal of debris.
- Ideal for food distribution facility applications or where maintaining sanitary standards is important.