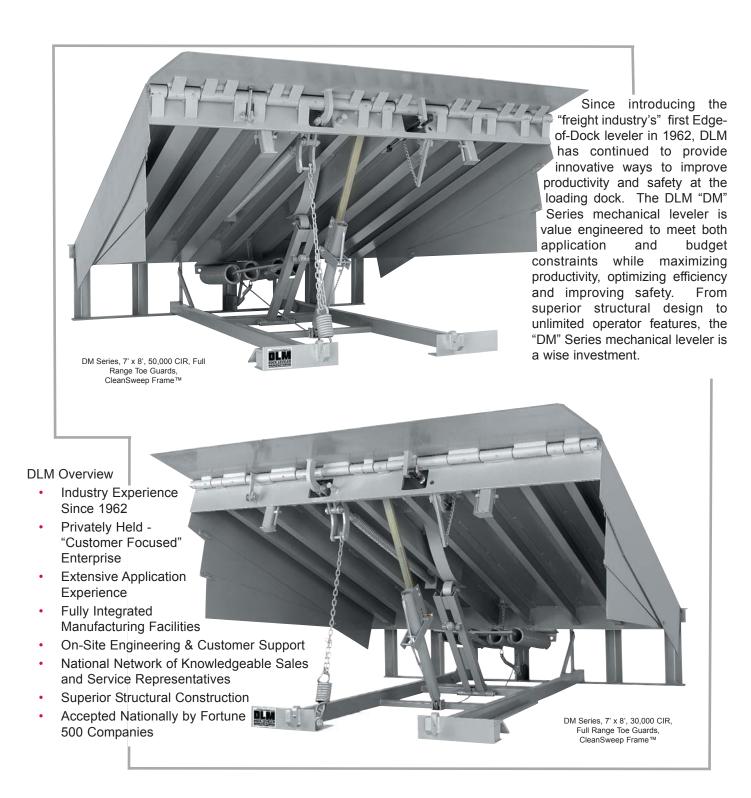

# DM Series Mechanical Dock Leveler

VALUE-ENGINEERED DOCK LEVELERS

## DM Series Mechanical Dock Leveler

DLM's continuing commitment, is to design and build the very best dock levelers our industry has to offer. A strong customer focus has facilitated the inclusion of important user features into every "DM" Series leveler - important features like:

#### **Structurally Superior**

- Over 29" of direct rear hinge support heaviest in the industry.
- Four sided box construction provides unmatched structural integrity.
- Deck construction is capacity dependent to insure your loading bridge matches the demands of the facility.
- Leveler lip and deck are constructed with high-strength 55,000 lb yield, safety treadplate.
- Deck support members are application dependent Low Capacity - Roll form "C" channel Medium Capacity - Structural "C" channel Heavy Capacity - Structural "C" channel and "I" beam
- Close and consistent spacing of beams provide necessary support for 3-wheeled and 4-wheeled fork trucks.

#### **CamControl™ Counter Balance Assembly**

- · Multiple spring counter balance.
- Precision lifting roller and metered cam provide superb balance and easy walk down of the ramp.

#### DM Series Standard Features Include ...

- Four Sided Box Construction Deck Assembly
- Multi-position Structural Steel Safety Legs
- Below Dock Endloading Control
- Extended Range, Heavy Duty Float/Hold-down Mechanism
- · Yieldable Lip Plate
- CamControl™ Counter Balance Assembly
- Lip Drive<sup>™</sup> Positive Lip Extension

- CleanSweep Frame™
- Lockout/Tagout Maintenance Strut
- Night Locks/Cross Traffic Support
- 3-wheel ForkTruck Protection (35k+CIR)
- Lip Supporting Service Strut
- · Working Range Toe Guards
- Grease Fittings
- Two (2) B410-14 Laminated Bumpers