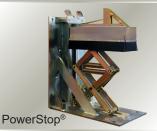

## **Vehicle Restraints**

- •TPR® automatic vehicle restraint
- •TPR UniLock<sup>®</sup> automatic vehicle restraint
- •PowerStop<sup>®</sup> automatic vehicle restraint
- •PowerStop<sup>®</sup> manual vehicle restraint

With a vehicle restraint you can dramatically limit "trailer creep" maintain leveler lip purchase on the truck and substantially reduce the possibility of "premature departure" and "landing gear collapse". Along with providing a safe environment for your dock personnel.