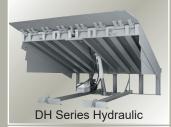

## **Dock Levelers**

Hydraulic, mechanical and air powered pit-style levelers
Hydraulic and mechanical edge-of-docks
Barrier lip hydraulic levelers

•Custom designs

DLM offers a wide range of hydraulic, air powered, mechanical, vertical storing, edge-of-dock, specialty dock levelers and yard ramps. All DLM levelers are designed with a focus on structural integrity, reliability and safety. We can customize your loading dock to meet your specific requirements.