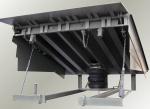

## **Dock Levelers**

Hydraulic, mechanical and air powered pit-style levelers
Hydraulic and mechanical edge-of-docks
Barrier lip hydraulic levelers

•Custom designs

DLM offers a wide range of hydraulic, air powered, mechanical, vertical storing, edge-of-dock, specialty dock levelers and yard ramps. All DLM levelers are designed with a focus on structural integrity, reliability and safety. We can customize your loading dock to meet your specific requirements.