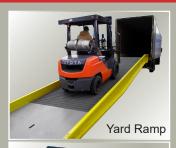

# VALUE - ENGINEERED DOCK LEVELERS

•Yard Ramp

## **Allied Solutions Aftermarket Products**

DLM's portable steel yard ramps allows traffic to move from dock level to the driveway or from the driveway into the back of a truck, making

DLM offers a complete line of Fairborn Premium brand dock seals, shelters and rail car enclosures, including 1000 and 1400 series compression seals, 2000 series rigid style dock shelters, 2200 series soft sided shelters and 2500 series flexible shelters. These dock seals and shelters are custom designed to fit your building opening and the