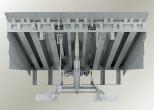

## **Dock Levelers**

Hydraulic, mechanical and air powered pit-style levelers
Hydraulic and mechanical edge-of-docks
Barrier lip hydraulic levelers

•Custom designs

DLM offers a wide range of hydraulic, air powered, mechanical, vertical storing, edge-of-dock, specialty dock levelers and yard ramps. All DLM levelers are designed with a focus on structural integrity, reliability and safety. We can customize your loading dock to meet your specific requirements.