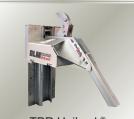

## **Vehicle Restraints**

- •TPR® automatic vehicle restraint
- •TPR UniLock<sup>®</sup> automatic vehicle restraint
- •PowerStop<sup>®</sup> automatic vehicle restraint
- •PowerStop<sup>®</sup> manual vehicle restraint

With a vehicle restraint you can dramatically limit "trailer creep" maintain leveler lip purchase on the truck and substantially reduce the possibility of "premature departure" and "landing gear collapse". Along with providing a safe environment for your dock personnel.