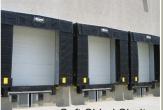

## **Dock Levelers**

Hydraulic, mechanical and air powered pit-style levelers
Hydraulic and mechanical edge-of-docks
Barrier lip hydraulic levelers

•Custom designs

DLM offers a wide range of hydraulic, air powered, mechanical, vertical storing, edge-of-dock, specialty dock levelers and yard ramps. All DLM levelers are designed with a focus on structural integrity, reliability and safety. We can customize your loading dock to meet your specific requirements.