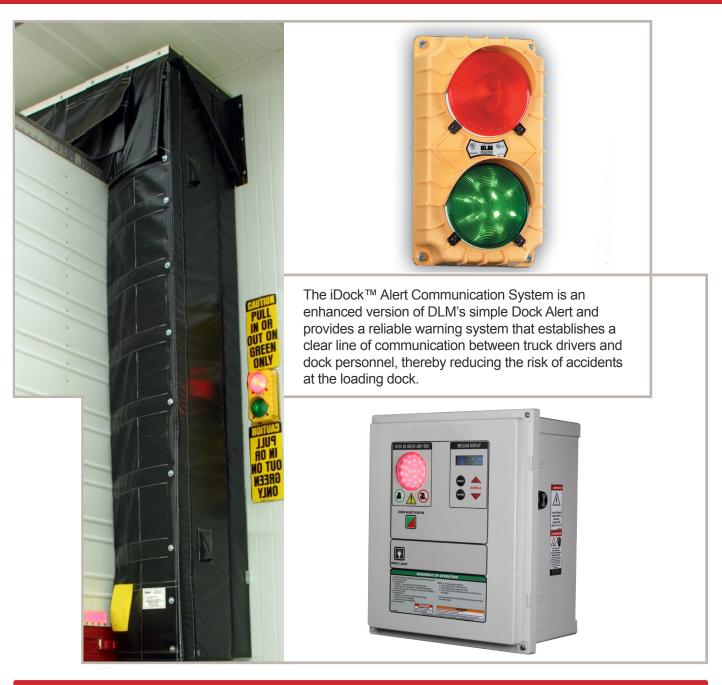

## iDock™ Alert Communication System

### iDock Alert Communication System Design Features...

- Advanced 3-Color Light Communication System
- Interactive Message Display with Notifications, System
   Information, Maintenance History and More
- Raised Dome Button Design for Reliable Ease of Use
- Fault Code Display and Internal LED Lights for Easy
  Troubleshooting

VALUE-ENGINEERED

DOCK LEVELERS

- Optional Sensors for Counters of Equipment Usage and Dock Activity
- Activation of Lights Automatically with Optional Solid State Sensor
- Clear Red and Green Lights Provide Immediate and Recognizable Direction to Drivers and Loading Dock Staff
- Exterior Yellow Polypropylene Housing Will Not Rust, Pit or Corrode Like Similar Metal Units
- "High Visibility" Exterior Caution Signs
- Made in the USA

#### **Effective Safety Communication**

As a truck approaches the dock, exterior lights will flash green while interior lights are red. Once the truck is in position, the dock attendant will open the overhead door, secure the trailer with an optional restraint, and raise the leveler onto the trailer. This action will trigger one of the installed sensors to automatically change the exterior light to red, letting the driver know not to pull away, and interior light to green, indicating that it's safe to proceed with loading/unloading.

iDock Alert is also equipped with the advanced features that iDock Controls have to offer, including an interactive message display, an adjustable 3-in-1 LED light assembly for a clear indication of the dock conditions, and dome button technology for a reliable ease of use. The message display on the controls will provide fault notifications, as well as a menu with equipment information and maintenance history.

#### **Monitor Dock Activity**

Division of Systems

iDock Alert can have optional sensors installed at the loading dock to track equipment usage and dock activity. Using the message display on the controls, a dock attendant can view the counters from each of the installed sensors.