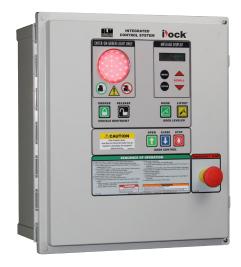

### iDock Alert Communication System Design Features...

- Advanced 3-Color Light Communication System
- Interactive Message Display with Notifications, System
   Information, Maintenance History and More
- Raised Dome Button Design for Reliable Ease of Use
- Fault Code Display and Internal LED Lights for Easy
  Troubleshooting

iDock Alert is also equipped with the advanced features that iDock Controls have to offer, including an interactive message display, an adjustable 3-in-1 LED light assembly for a clear indication of the dock conditions, and dome button technology for a reliable ease of use. The message display on the controls will provide fault notifications, as well as a menu with equipment information and maintenance history.

LED Exterior Light and a set of standard mirrored image caution signs notify the truck driver.

ONLY

ONLY

Upgrade to iDock Controls with optional integrated equipment for a more efficient loading dock.