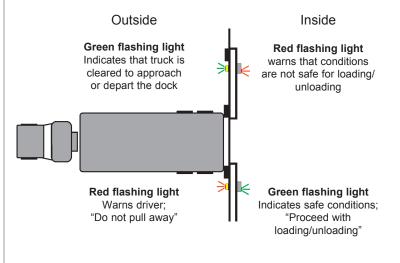

#### **Effective Safety Communication**

As a truck approaches the dock, exterior lights will flash green while interior lights are red. Once the truck is in position, the dock attendant will open the overhead door, secure the trailer with an optional restraint, and raise the leveler onto the trailer. This action will trigger one of the installed sensors to automatically change the exterior light to red, letting the driver know not to pull away, and interior light to green, indicating that it's safe to proceed with loading/unloading.